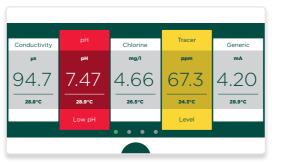

# TOUCHSCREEN DISPLAY

LARGE 4" LCD FULL COLOR DISPLAY

DASHBOARD

Quick data visualization on the dashboard

**REAL-TIME STATS** 

Real-time graphs and graphs history

#### CHANNELS SETTINGS

Reading and setting of setpoints for the 10 channels