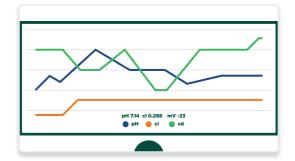

# TOUCHSCREEN DISPLAY

LARGE 4" LCD FULL COLOR DISPLAY

DASHBOARD

Quick data visualization on the dashboard

**REAL-TIME STATS** 

Real-time graphs and graphs history