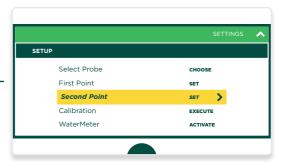

#### SETUP WIZARD

Assisted programming helper for first setup

#### CHANNELS SETTINGS

Reading and setting of setpoints for the 10 channels