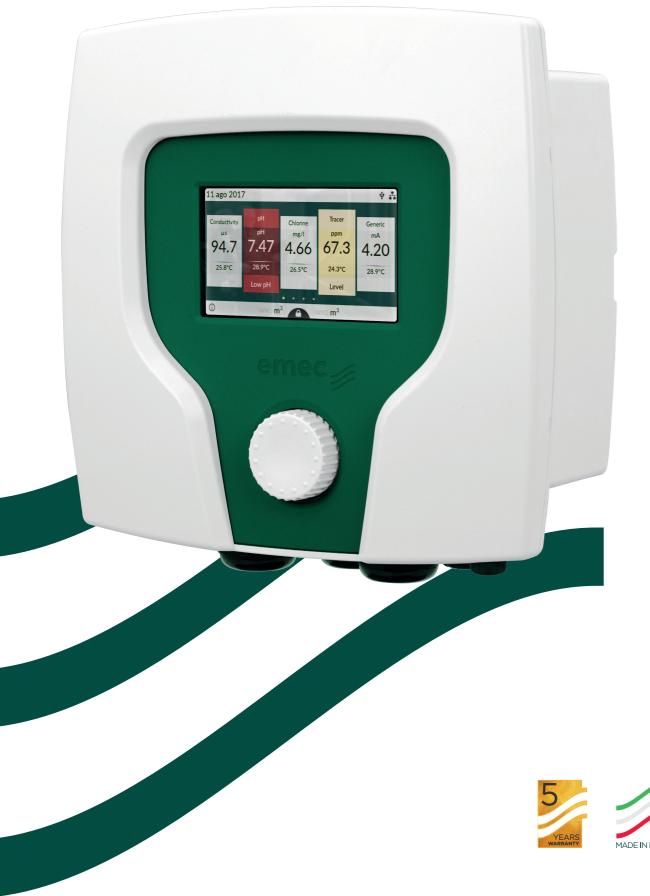

# TOUCHSCREEN DISPLAY

LARGE 4" LCD FULL COLOR DISPLAY

DASHBOARD

Quick data visualization on the dashboard

**REAL-TIME STATS** 

Real-time graphs and graphs history

#### CHANNELS SETTINGS

Reading and setting of setpoints for the 10 channels