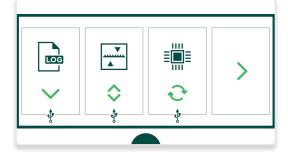

#### LOG MANAGEMENT

Large storage and download option

Centurio does not suffer data loss when disconnected from the power supply